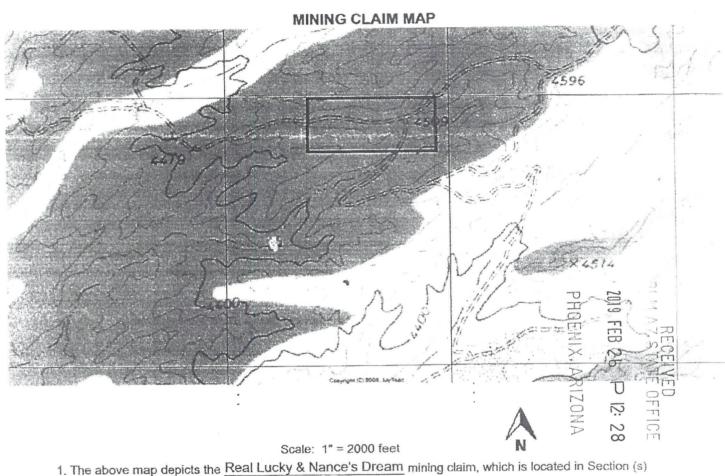

#### NOTICE

R L EVANS and NANCY GALLAGHER

40014 N CURIE CT

ANTHEM, AZ 85086-1687

This Notice Affects the Claim(s)

Shown in the Block Below.

AMC453835 REAL LUCKY & NANCE'S

#### Mining Claim Location Notice(s) - Amendment(s) Required

Pursuant to Title 43 Code of Federal Regulations (CFR) 3832.1, the Bureau of Land Management (BLM), Arizona State Office, received your notice(s) of location for recording mining claims. In accordance with 43 CFR 3832.12, the claim(s) listed above cannot be accepted as filed and must be amended as noted below.

Your claim is not located by aliquot parts. A placer claim with one or two people cannot be longer than 1320 feet. Your claim is currently 1425 feet. The length of the claim must be reduced to 1320 feet. The width of a 20 acre placer is 660 ft. Your claim currently is 600 ft and because you cannot add land it must be reduced to 330 feet in order to remain in aliquot parts, as required. This will reduce your claim to 10 acres. Your map must identify the section lines and quarter section lines so we can identify where the claim is located. The claim must be placed on the map by aliquot parts.

In accordance with 43 CFR 3832.12(c) (1) You must describe placer claims by aliquot part and complete lots using the U.S. Public Land Survey System and its rectangular subdivisions except when placer claims are (i) on unsurveyed Federal lands; (ii) Gulch or bench placer claims; or (iii) Bounded by other mining claims or non-mineral lands. If one of these situations exists, you must describe the lands by protracted survey or by metes and bounds. In all cases, your

description of the land must be as compact and regular in form as reasonably possible and should conform to the U.S. Public Land Survey System and its rectangular subdivisions as much as possible.

The amendment(s) must provide one of the following:

- 1. Identify which situation exists that requires this placer mining claim to be located by metes and bounds and provide a metes and bounds description. If you believe the claim is a gulch placer, please provide a) a topographical map and b) the % steepness of the slope. A gulch placer is located on the bed of a river contained within steep, non-mineral canyon walls and the slope should be greater than 60%.
- 2. Amend the mining claim using the U.S. Public Land Survey System and its rectangular subdivisions and describe the mining claim by aliquot parts and complete lots.

Keep in mind that when amending a mining claim, no new ground can be taken in. A placer mining claim must contain at least 10 acres. Therefore, an amended claim would have to contain at least 10 acres and must be described by aliquot parts. If this cannot be achieved, the claim should be relinquished, and a new claim located correctly, rather than amending an incorrectly located claim.