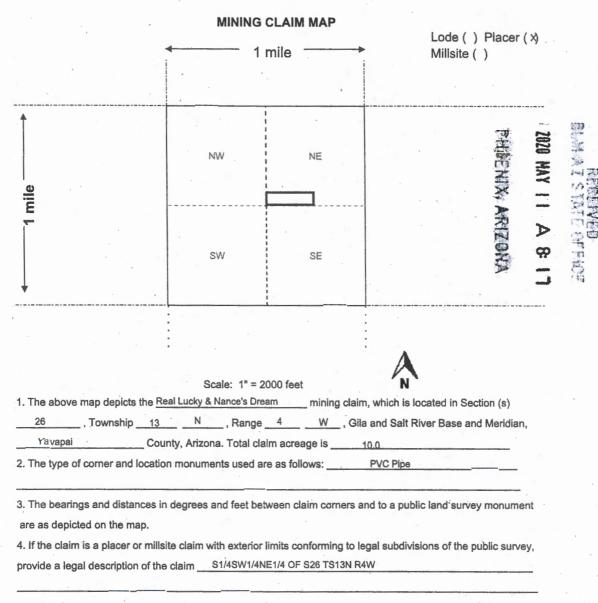

#### NOTICE

R L EVANS and NANCY GALLAGHER

40014 N CURIE CT

ANTHEM, AZ 85086-1687

This Notice Affects the Claim(s)

Shown in the Block Below.

AMC453835 REAL LUCKY & NANCE'S

#### Mining Claim Location Notice(s) - Amendment(s) Required

Pursuant to Title 43 Code of Federal Regulations (CFR) 3832.1, the Bureau of Land Management (BLM), Arizona State Office, received your notice(s) of location for recording mining claims. In accordance with 43 CFR 3832.12, the claim(s) listed above cannot be accepted as filed and must be amended as noted below.

Your claim is not located by aliquot parts. A placer claim with one or two people cannot be longer than 1320 feet. Your claim is currently 1425 feet. The length of the claim must be reduced to 1320 feet. The width of a 20 acre placer is 660 ft. Your claim currently is 600 ft and because you cannot add land it must be reduced to 330 feet in order to remain in aliquot parts, as required. This will reduce your claim to 10 acres. Your map must identify the section lines and quarter section lines so we can identify where the claim is located. The claim must be placed on the map by aliquot parts.

In accordance with 43 CFR 3832.12(c) (1) You must describe placer claims by aliquot part and complete lots using the U.S. Public Land Survey System and its rectangular subdivisions except when placer claims are (i) on unsurveyed Federal lands; (ii) Gulch or bench placer claims; or (iii) Bounded by other mining claims or non-mineral lands. If one of these situations exists, you must describe the lands by protracted survey or by metes and bounds. In all cases, your

description of the land must be as compact and regular in form as reasonably possible and should conform to the U.S. Public Land Survey System and its rectangular subdivisions as much as possible.

The amendment(s) must provide one of the following:

- 1. Identify which situation exists that requires this placer mining claim to be located by metes and bounds and provide a metes and bounds description. If you believe the claim is a gulch placer, please provide a) a topographical map and b) the % steepness of the slope. A gulch placer is located on the bed of a river contained within steep, non-mineral canyon walls and the slope should be greater than 60%.
- 2. Amend the mining claim using the U.S. Public Land Survey System and its rectangular subdivisions and describe the mining claim by aliquot parts and complete lots.

Keep in mind that when amending a mining claim, no new ground can be taken in. A placer mining claim must contain at least 10 acres. Therefore, an amended claim would have to contain at least 10 acres and must be described by aliquot parts. If this cannot be achieved, the claim should be relinquished, and a new claim located correctly, rather than amending an incorrectly located claim.